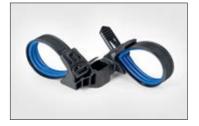

#### For weld studs, for parallel routing

| ТҮРЕ          | Stud<br>Ø      | Bundle Ø<br>max. | Article-No. |
|---------------|----------------|------------------|-------------|
| SGT100SDSB5-6 | M5, M6, T5, T6 | 25.4             | 156-04098   |