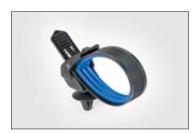

#### For screws

| ТҮРЕ       | Mounting<br>Screw Type | Bundle Ø<br>max. | Article-No. |
|------------|------------------------|------------------|-------------|
| SGT100SM6O | M6                     | 25.4             | 156-04096   |