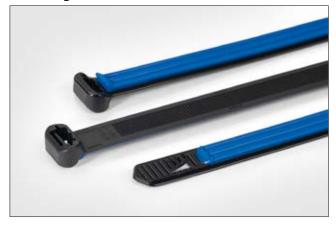

#### 2-piece fixing ties for strong hold on smooth bundles

Soft Grip is a twin shot cable tie made from robust PA66HS with an integrated TPE inner layer. This soft material inhibits lateral movement on smooth hoses, pipes and cables and helps minimise rattling caused by vibration. A pre-locking feature enables temporary bundling before final closure. Repeatable tensioning and flush cutting at the tie head are possible with the EVO9 SG hand tool. Soft Grip cable ties are combinable with Soft Grip mounts (see over). One Soft Grip fixing tie can replace multiple P-Clamp diameters or reduce the cost of application-specific part development.