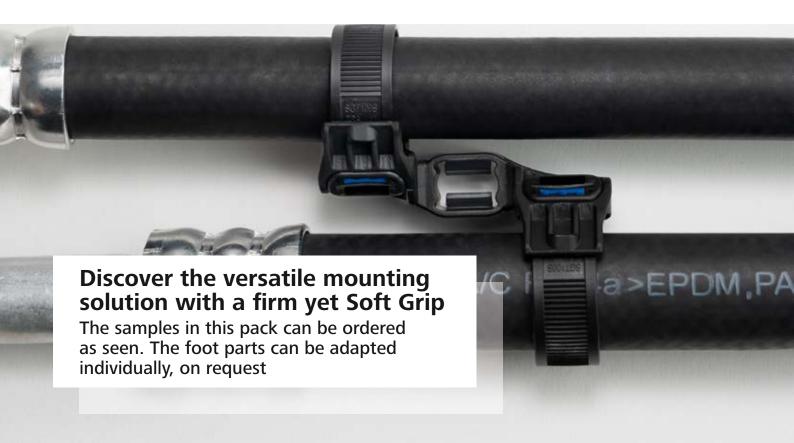

### UNIQUE CABLE TIE AND MOUNTS FOR FASTENING HOSES, PIPES & CABLES

### 3 MOUNTS FOR VERSATILE FASTENING WITH SOFT GRIP CABLE TIES

| ТҮРЕ              | Hole Ø<br>(FH) | Panel<br>Thickness | Bundle Ø<br>max. | Article-No. |
|-------------------|----------------|--------------------|------------------|-------------|
| SGT100SAHD6.5S2.0 | 6.3 - 6.7      | 1.7 - 2.3          | 25.4             | 156-04097   |